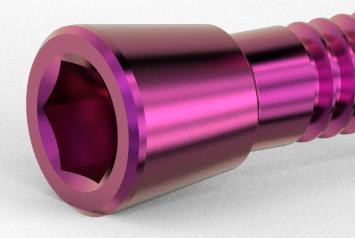

## What is MultiFix Screw?

Can be used with any materials such as PMMA, Resin, Graphite, Zirconia and various metals.

### Advantages of Geo MultiFix

Easy to attach and detach as no cement is used. It is advantageous for maintenance and repair.

Screws are made in distinct colour for each implant system.

Accurate prosthetics can be manufactured using GeoMEDI's highly precise library.