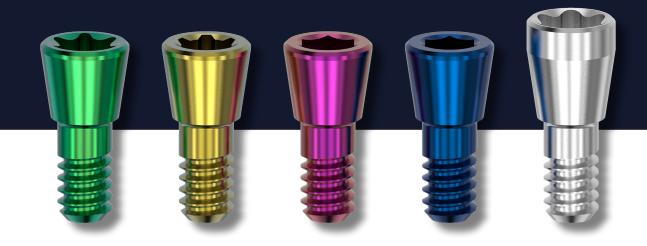

#### **Product List**

| Code       | Size      | Compatibility                    | Color  |               |
|------------|-----------|----------------------------------|--------|---------------|
| CLS14-12H  | 1.2 Hex   | Osstem, Dio, Biomet 3i,<br>Xive  | Blue   |               |
| CLS14-127H | 1,27 Hex  | Dentium, Astra Tech,<br>Zimmer   | Pink   |               |
| CLS14-Star | Star      | Nobel Biocare                    | Yellow |               |
| CLS14-Torx | Torx      | Straumann                        | Green  |               |
| CLS14-UV   | Universal | All Geo Multi-screw<br>Abutments | Silver | Lines Control |

### Advantages of Geo MultiFix

Easy to attach and detach as no cement is used. It is advantageous for maintenance and repair.

Screws are made in distinct colour for each implant system.

Accurate prosthetics can be manufactured using GeoMEDI's highly precise library.