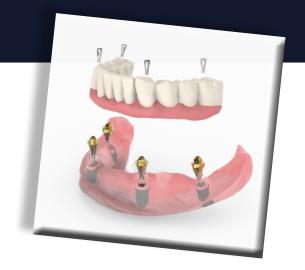

## What is MultiFix Screw?

Can be used with any materials such as PMMA, Resin, Graphite, Zirconia and various metals.

#### Compatibility

Geo Multiscrew Abutments (Osstem, Dentium, Straumann, Nobel) UV Type: All Geo Multi-screw Abutments.